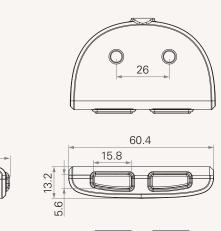

# TH14 series



#### **Product Segments**

- Comfort Motion
- Ergo Motion

Maximum available buttons2Colorblack or greySpecific design for desk lifting column

#### Drawing

Standard Dimensions (mm)

39.6







## TH14 Ordering Key

# 

### TH14

| 11114      |                                                     | Version: 20130726-E                             |
|------------|-----------------------------------------------------|-------------------------------------------------|
| Plug       | 1 = DIN 5pin, for TDC                               | 5 = RJ 10pin, 180°, for TC6/TC9/extension cable |
|            | 2 = DIN 8pin, for TC2/TC3/TC7                       | 6 = RJ 10pin, 180°, for TC11/TC15/TC16, flat    |
|            | 4 = DIN 8pin, 180°, for extension cable             | A = Customized                                  |
| Color      | 1 = Black                                           | 2 = Grey (Pantone 428C)                         |
| Cable Leng | <b>gth</b> 1 = Straight, 1000